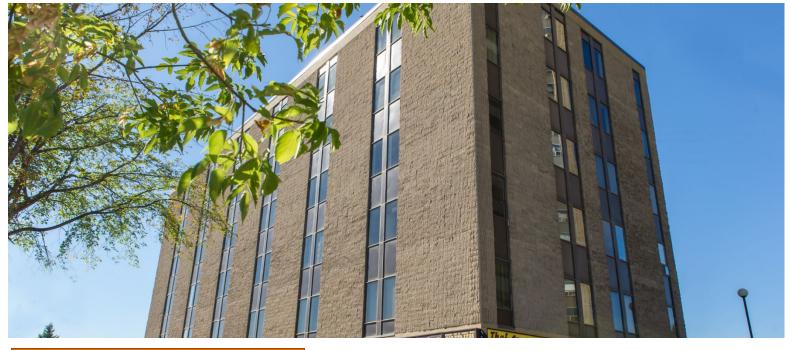

### For Lease » Office Space

## 1390 Prince of Wales

Ottawa | Ontario

| Building Details        |                                |
|-------------------------|--------------------------------|
| Total Office Area:      | 34,081 sf                      |
| Number of Floors:       | 6                              |
| Net Rent:               | \$10.00-\$12.00                |
| <b>Operating Costs:</b> | \$17.99                        |
|                         | Includes all property taxes,   |
|                         | utilities and cleaning         |
| Available Area:         | 2,505 sf                       |
| Availability:           | February 1 <sup>st,</sup> 2025 |