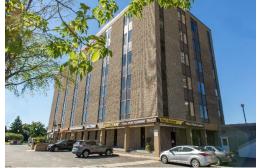

## 1390 Prince of Wales

Ottawa | Ontario

| Building Details        |                                |
|-------------------------|--------------------------------|
| Total Office Area:      | 34,081 sf                      |
| Number of Floors:       | 6                              |
| Net Rent:               | \$10.00-\$12.00                |
| <b>Operating Costs:</b> | \$17.99                        |
|                         | Includes all property taxes,   |
|                         | utilities and cleaning         |
| Available Area:         | 2,505 sf                       |
| Availability:           | February 1 <sup>st,</sup> 2025 |

### **BUILDING KEY FEATURES + HIGHLIGHTS**

- + Surface and underground parking available
- + Storage facilities available
- + Security patrolled and camera surveillance
- + Refurbished elevator
- Certain suites have private washrooms and/or kitchenette
- + Energy efficient LED lighting
- Recycling program
- Private swimming pool
- + 24 Hour emergency service
- + Hands on, responsive management team with excellent repair and maintenance program
- Easily accessible via public transit or car
- + Excellent existing client base including therapists, dentists, other medical services, chartered accountants, as well as a restaurant