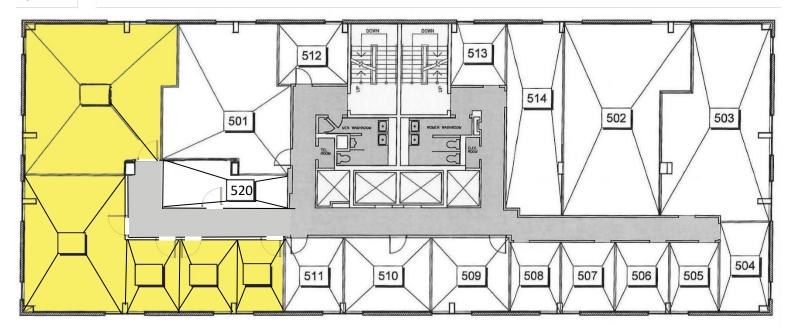

### 1390 Prince of Wales

Ottawa | Ontario

» Floor Plan

### 2,505 sf

#### **ADDITIONAL HIGHLIGHTS**

+ Multiple Offices + Some with reception + waiting room

» Pictures